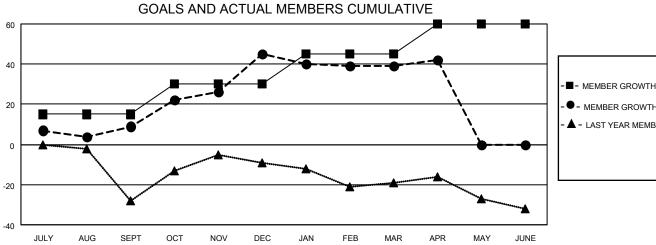

## District 6 NE

| Clubs                 |               |           |               | Members               |                       |                         |                                                    |
|-----------------------|---------------|-----------|---------------|-----------------------|-----------------------|-------------------------|----------------------------------------------------|
| RESULTS FOR 2022-2023 |               |           |               | RESULTS FOR 2022-2023 |                       |                         |                                                    |
| QUARTER               | NEW CLUB GOAL | NEW CLUBS | DROPPED CLUBS | QUARTER MEMB          | ER GROWTH NET<br>GOAL | MEMBER GROWTH<br>ACTUAL | DROPPED<br>MEMBERS ACTUAL<br>(including transfers) |
| JULY/AUG/SEPT         | 1             | 0         | 0             | JULY/AUG/SEPT         | 15                    | 28                      | 19                                                 |
| OCT/NOV/DEC           | 1             | 0         | 0             | OCT/NOV/DEC           | 15                    | 65                      | 26                                                 |
| JAN/FEB/MAR           | 1             | 0         | 0             | JAN/FEB/MAR           | 15                    | 26                      | 30                                                 |
| APR/MAY/JUNE          | 1             | 0         | 0             | APR/MAY/JUNE          | 15                    | 10                      | 6                                                  |