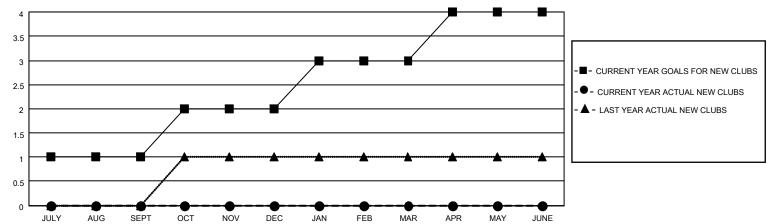

## District 6 NE

| Clubs                 |               |           |               | Members               |                       |                         |                                                    |
|-----------------------|---------------|-----------|---------------|-----------------------|-----------------------|-------------------------|----------------------------------------------------|
| RESULTS FOR 2022-2023 |               |           |               | RESULTS FOR 2022-2023 |                       |                         |                                                    |
| QUARTER               | NEW CLUB GOAL | NEW CLUBS | DROPPED CLUBS | QUARTER MEMB          | ER GROWTH NET<br>GOAL | MEMBER GROWTH<br>ACTUAL | DROPPED<br>MEMBERS ACTUAL<br>(including transfers) |
| JULY/AUG/SEPT         | 1             | 0         | 0             | JULY/AUG/SEPT         | 15                    | 28                      | 19                                                 |
| OCT/NOV/DEC           | 1             | 0         | 0             | OCT/NOV/DEC           | 15                    | 65                      | 26                                                 |
| JAN/FEB/MAR           | 1             | 0         | 0             | JAN/FEB/MAR           | 15                    | 26                      | 30                                                 |
| APR/MAY/JUNE          | 1             | 0         | 0             | APR/MAY/JUNE          | 15                    | 10                      | 6                                                  |

## GOALS AND ACTUAL NEW CLUBS CUMULATIVE

|   | -■- MEMBER GROWTH NET GOAL        |
|---|-----------------------------------|
|   | - ● - MEMBER GROWTH ACTUAL        |
|   | - ▲ - LAST YEAR MEMBERSHIP ACTUAL |
| 4 |                                   |
|   |                                   |
|   |                                   |
|   |                                   |
|   |                                   |
|   |                                   |